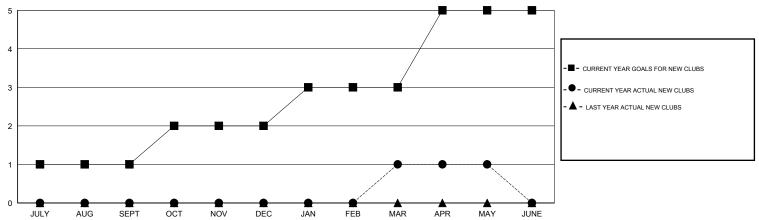

## GOALS AND ACTUAL NEW CLUBS CUMULATIVE

## MONTHLY MEMBERSHIP PROGRESS REPORT

District 39 W

Results as of: 5/31/2015

GMT: Gary Wong LOCATION IDAHO GMT CA 1

|                         |                  | Clubs             |                  |                  | Members                  |                    |                                     |                    |                  |  |
|-------------------------|------------------|-------------------|------------------|------------------|--------------------------|--------------------|-------------------------------------|--------------------|------------------|--|
|                         | RESUI            | LTS FOR 2014-2015 | i                |                  | RESULTS FOR 2014-2015    |                    |                                     |                    |                  |  |
| QUARTER                 | NEW CLUB<br>GOAL | NEW CLUBS         | DROPPED<br>CLUBS | NET<br>GAIN/LOSS | QUARTER                  | NEW MEMBER<br>GOAL | CHARTER AND<br>NEW MEMBERS<br>ADDED | DROPPED<br>MEMBERS | NET<br>GAIN/LOSS |  |
| JULY/AUG/SEPT           | 1                | 0                 | 0                | 0                | JULY/AUG/SEPT            | 55                 | 36                                  | 46                 | -10              |  |
| OCT/NOV/DEC JAN/FEB/MAR | 1<br>1           | 0<br>1            | 0<br>1           | 0                | OCT/NOV/DEC  JAN/FEB/MAR | 65<br>90           | 42<br>58                            | 28<br>31           | 14<br>27         |  |
| APR/MAY/JUNE            | 2                | 0                 | 0                | 0                | APR/MAY/JUNE             | 119                | 27                                  | 21                 | 6                |  |