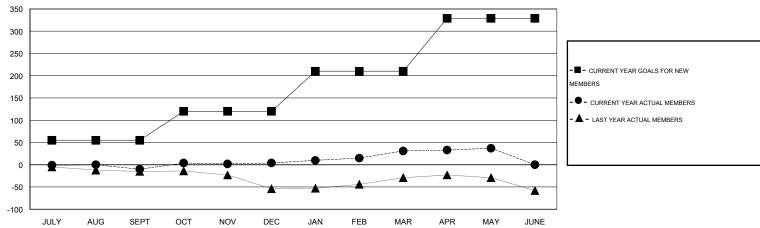

## GOALS AND ACTUAL MEMBERS CUMULATIVE

| DROPPED CLUBS: 1  DROPPED MEMBERS |     | 29 CLUBS OF 43 ADDED 1 OR MORE NEW MEMBERS | GENDER DISTRIBU<br>MALE<br>FEMALE | TION<br>741 (65.00%)<br>399 (35.00%) |     |
|-----------------------------------|-----|--------------------------------------------|-----------------------------------|--------------------------------------|-----|
| DECEASED                          | 11  | CLICK HERE FOR HEALTH                      | FAMILY UNIT MEMBERS               |                                      | 246 |
| CLUB CANCELLED                    | 11  | ASSESSMENT DATA                            | HEAD OF HOUSEHOLD                 |                                      | 121 |
| OTHER                             | 104 |                                            | HEAD OF HOUSEHOLD                 |                                      |     |
| TOTAL                             | 126 |                                            | NON-HEAD OF HOUSEHOL              | 125                                  |     |

## MONTHLY MEMBERSHIP PROGRESS REPORT

District 39 W

Results as of: 5/31/2015

GMT: Gary Wong LOCATION IDAHO GMT CA 1

|                         |                  | Clubs             |                  |                  | Members                  |                    |                                     |                    |                  |  |
|-------------------------|------------------|-------------------|------------------|------------------|--------------------------|--------------------|-------------------------------------|--------------------|------------------|--|
|                         | RESUI            | LTS FOR 2014-2015 | i                |                  | RESULTS FOR 2014-2015    |                    |                                     |                    |                  |  |
| QUARTER                 | NEW CLUB<br>GOAL | NEW CLUBS         | DROPPED<br>CLUBS | NET<br>GAIN/LOSS | QUARTER                  | NEW MEMBER<br>GOAL | CHARTER AND<br>NEW MEMBERS<br>ADDED | DROPPED<br>MEMBERS | NET<br>GAIN/LOSS |  |
| JULY/AUG/SEPT           | 1                | 0                 | 0                | 0                | JULY/AUG/SEPT            | 55                 | 36                                  | 46                 | -10              |  |
| OCT/NOV/DEC JAN/FEB/MAR | 1<br>1           | 0<br>1            | 0<br>1           | 0                | OCT/NOV/DEC  JAN/FEB/MAR | 65<br>90           | 42<br>58                            | 28<br>31           | 14<br>27         |  |
| APR/MAY/JUNE            | 2                | 0                 | 0                | 0                | APR/MAY/JUNE             | 119                | 27                                  | 21                 | 6                |  |